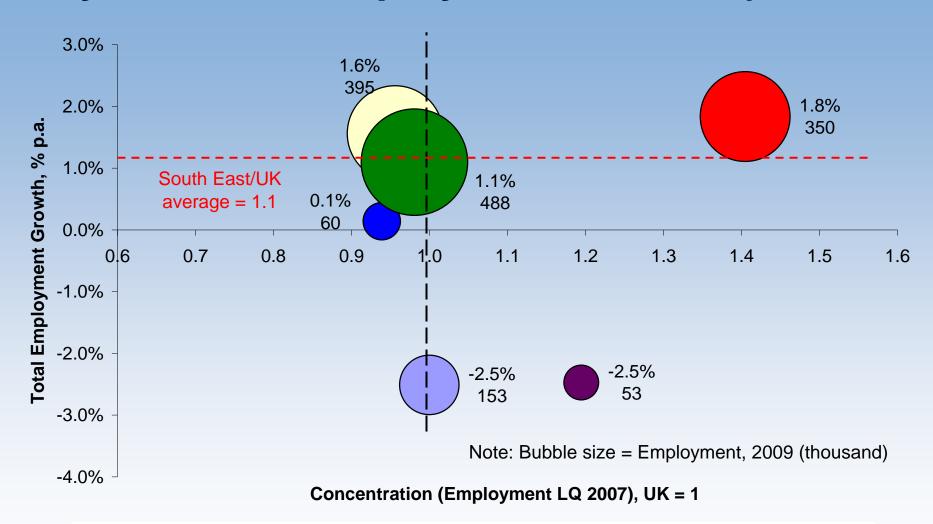

## **Priority Sectors - Employment Growth (1997-2007)**

- Advanced Engineering & Marine
- OPharmaceuticals, Life Sciences & Healthcare 
  Environment & Energy
- ww Aerospace & Defence

- ICT, Software & Digital Media
- Financial & Professional Services

SOUTH EAST ENGLAND DEVELOPMENT