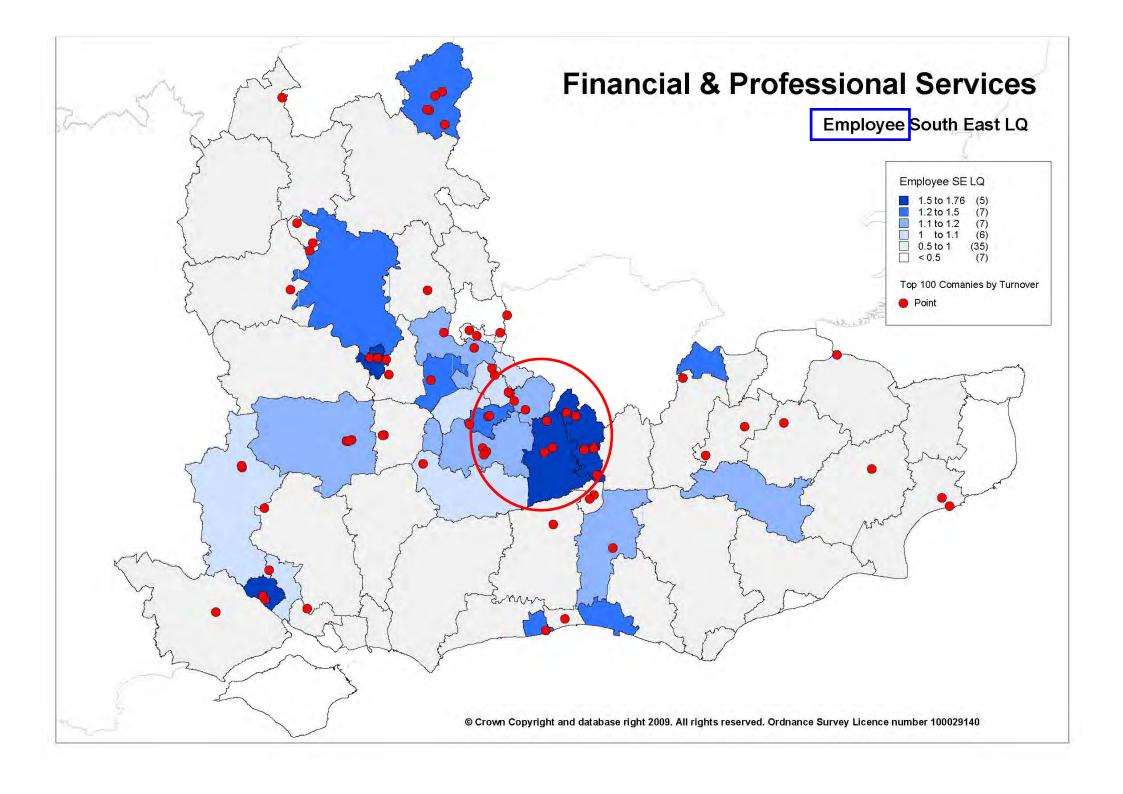

# Employment and Business Unit Concentration (relative to national average)

## **Location & Concentration**