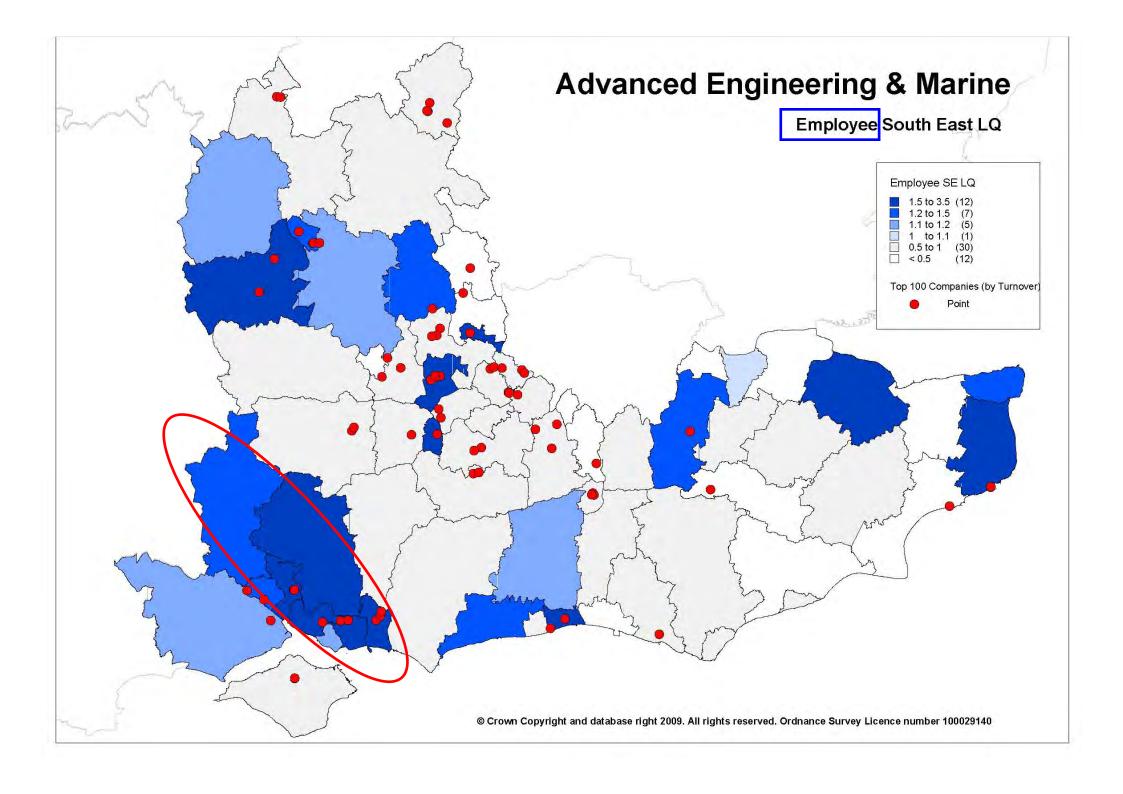

# Employment and Business Unit Concentration (relative to national average)

## **Location & Concentration**