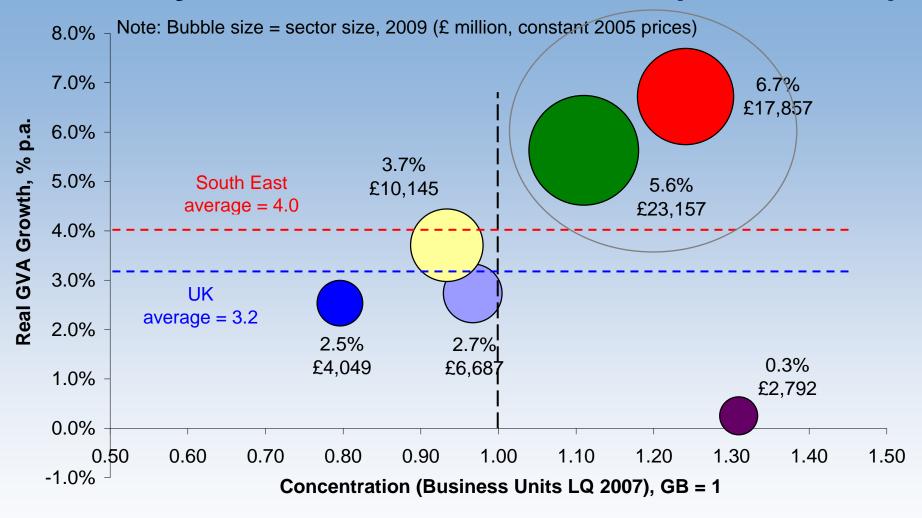

## **Priority Sectors - GVA Growth (1997-2007)**

- Advanced Engineering & Marine
- O Pharmaceuticals, Life Sciences & Healthcare
- W Aerospace & Defence

- ICT, Software & Digital Media
- Environment & Energy
- Financial & Professional Services