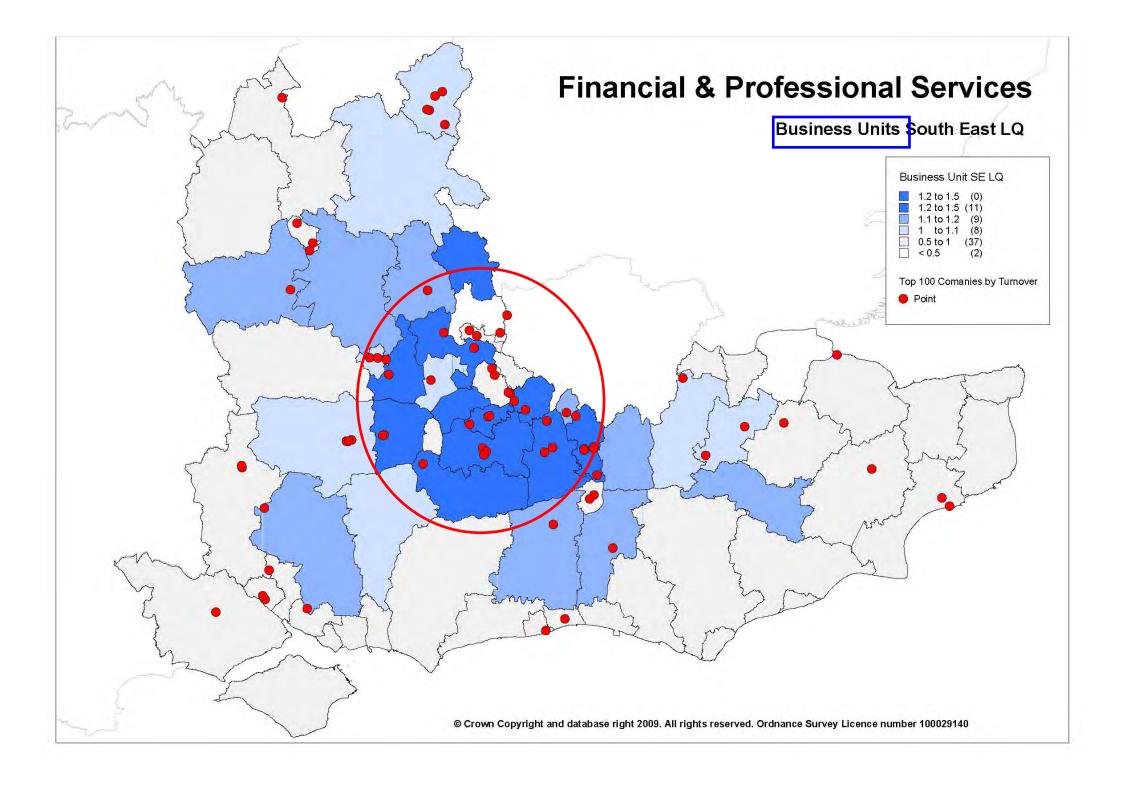

### **Business Units**

# Employment and Business Unit Concentration (relative to national average)

## **Location & Concentration**