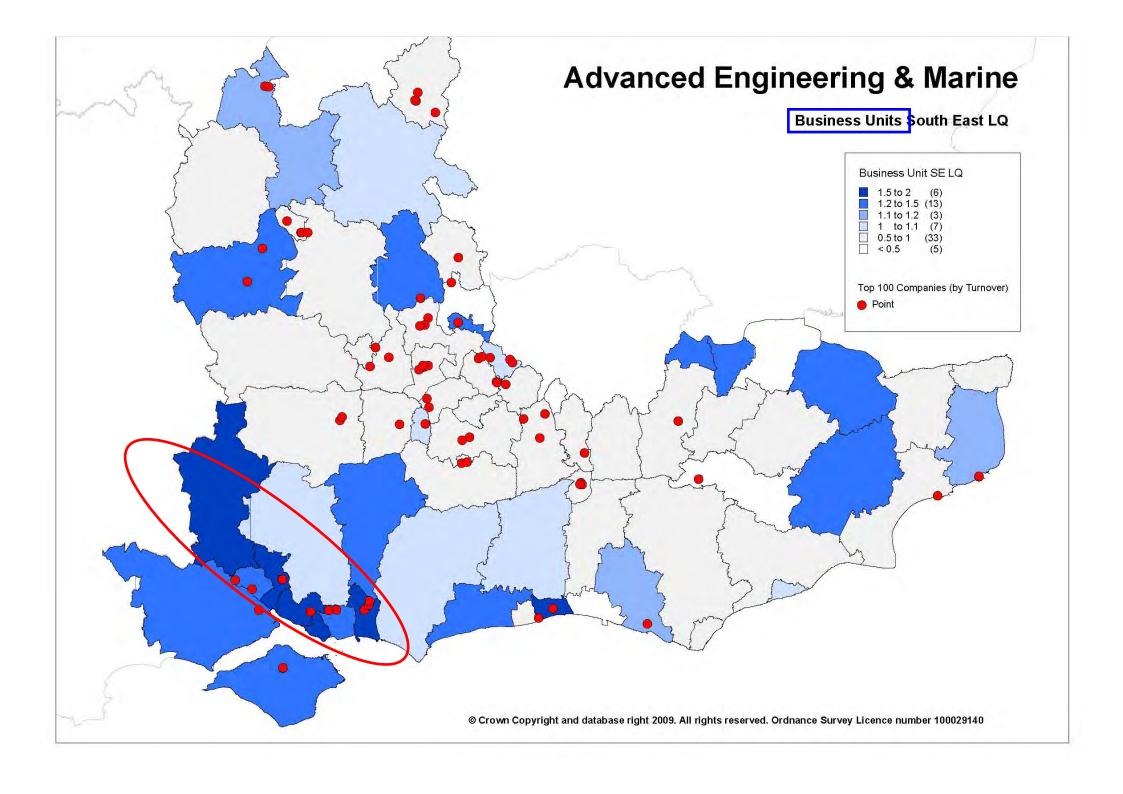

### **Business Units**

# Employment and Business Unit Concentration (relative to national average)

## **Location & Concentration**