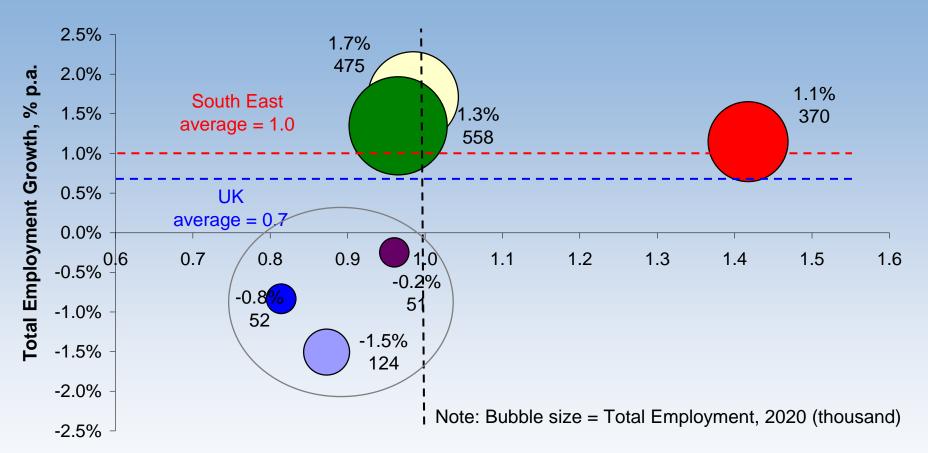

## Priority Sectors - Projected Employment Growth, (2010-2020)

Concentration (Employment LQ 2020), UK = 1

- Advanced Engineering & Marine
- O Pharmaceuticals, Life Sciences & Healthcare
- Aerospace & Defence

- ICT, Software & Digital Media
- Environment & Energy
- Financial & Professional Services

I EAST